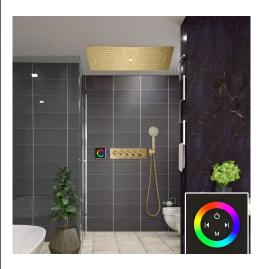

## TOUCH PANEL CONTROLLED THERMOSTATIC LED SMART MUSICAL WATERFALL RAINFALL SHOWER SYSTEM WITH ROUND HAND SHOWER SPECIFICATIONS

Shower Panel /Hose Material: 304 Stainless Steel Shower Head Size: 900\*300 mm Shower Mixer Material: Brass Concealed Mixer Size: 465\*130 mm Showerheads Install: Embedded Ceiling Mounted Concealed Mixer Install: Wall-Mounted LED Shower Head Functions: Rainfall, Waterfall, Water Column Water Pressure: 0.3 MPA Water Flow: 16L/min~28L/min Hand Shower/ Shower holder Material: Brass Shower Accessories Material: Brass LED Light: Need to Connect Power LED Light Color: 64 Color Shower Hose Length: 1.5M AC: 100-265V 50/60Hz