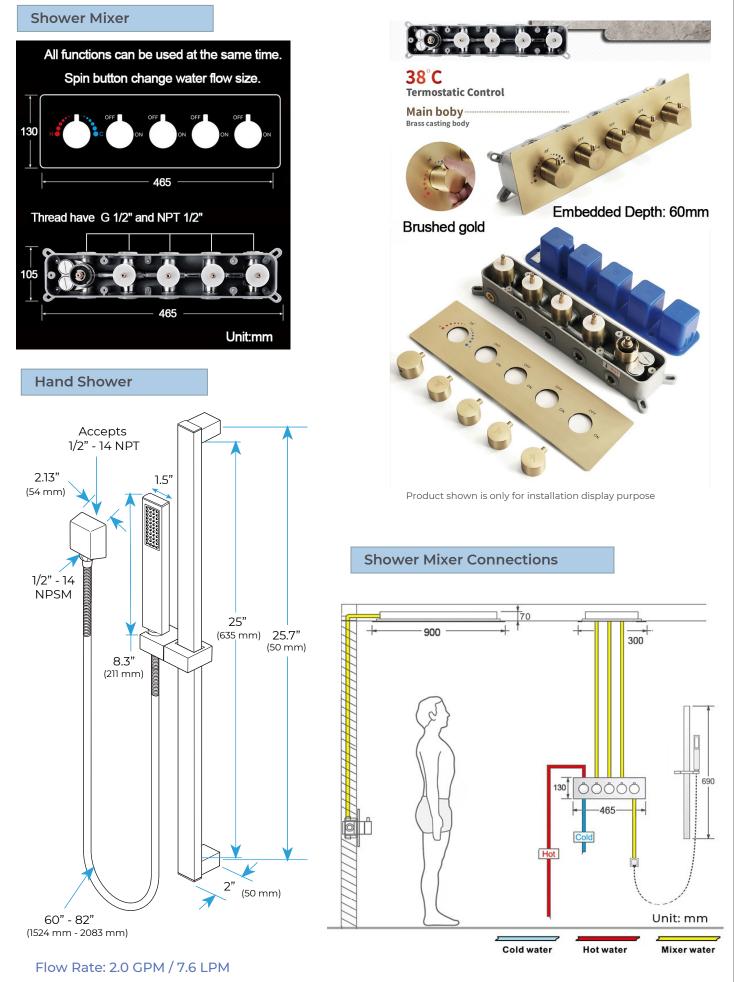

## TOUCH PANEL CONTROLLED THERMOSTATIC LED SMART MUSICAL WATERFALL RAINFALL SHOWER SYSTEM WITH ROUND HAND SHOWER SPECIFICATIONS

Shower Panel /Hose Material: 304 Stainless Steel Shower Head Size: 900\*300 mm Shower Mixer Material: Brass Concealed Mixer Size: 465\*130 mm Showerheads Install: Embedded Ceiling Mounted Concealed Mixer Install: Wall-Mounted LED Shower Head Functions: Rainfall, Waterfall, Water Column Water Pressure: 0.3 MPA Water Flow: 16L/min~28L/min Hand Shower/ Shower holder Material: Brass Shower Accessories Material: Brass LED Light: Need to Connect Power LED Light Color: 64 Color Shower Hose Length: 1.5M AC: 100-265V 50/60Hz

## Water Pressure: 0.3-0.5MPA Shower Flow Rate: 16-28L/min

Product shown is only for installation display purpose

LED Strip

All dimensions and specifications are nominal and may vary. Use actual products for accuracy in critical situations.