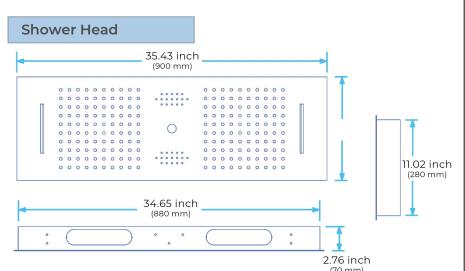

## TOUCH PANEL CONTROLLED THERMOSTATIC LED SMART MUSICAL WATERFALL RAINFALL SHOWER SYSTEM WITH ROUND HAND SHOWER SPECIFICATIONS

Shower Panel /Hose Material: 304 Stainless Steel Shower Head Size: 900\*300 mm Shower Mixer Material: Brass Concealed Mixer Size: 465\*130 mm Showerheads Install: Embedded Ceiling Mounted Concealed Mixer Install: Wall-Mounted LED Shower Head Functions: Rainfall, Waterfall, Water Column Water Pressure: 0.3 MPA Water Flow: 16L/min~28L/min Hand Shower/ Shower holder Material: Brass Shower Accessories Material: Brass LED Light: Need to Connect Power LED Light Color: 64 Color Shower Hose Length: 1.5M AC: 100-265V 50/60Hz