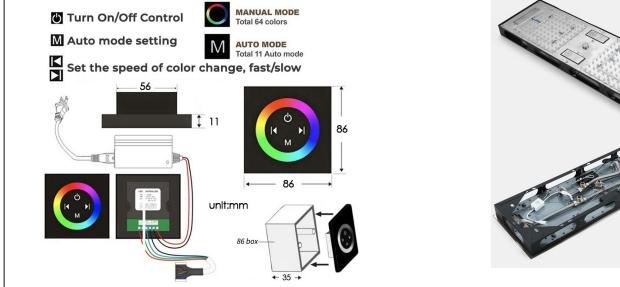

## TOUCH PANEL CONTROLLED THERMOSTATIC LED SMART MUSICAL WATERFALL RAINFALL SHOWER SYSTEM WITH ROUND HAND SHOWER SPECIFICATIONS

Shower Panel /Hose Material: 304 Stainless Steel Shower Head Size: 900\*300 mm Shower Mixer Material: Brass Concealed Mixer Size: 465\*130 mm Showerheads Install: Embedded Ceiling Mounted Concealed Mixer Install: Wall-Mounted LED Shower Head Functions: Rainfall, Waterfall, Water Column Water Pressure: 0.3 MPA Water Flow: 16L/min~28L/min Hand Shower/ Shower holder Material: Brass Shower Accessories Material: Brass LED Light: Need to Connect Power LED Light Color: 64 Color Shower Hose Length: 1.5M AC: 100-265V 50/60Hz