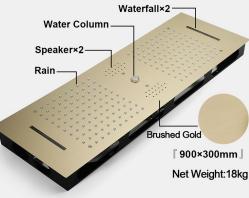

## TOUCH PANEL CONTROLLED THERMOSTATIC LED SMART MUSICAL WATERFALL RAINFALL SHOWER SYSTEM WITH ROUND HAND SHOWER SPECIFICATIONS

Shower Panel /Hose Material: 304 Stainless Steel Shower Head Size: 900\*300 mm Shower Mixer Material: Brass Concealed Mixer Size: 465\*130 mm Showerheads Install: Embedded Ceiling Mounted Concealed Mixer Install: Wall-Mounted LED Shower Head Functions: Rainfall, Waterfall, Water Column Water Pressure: 0.3 MPA Water Flow: 16L/min~28L/min Hand Shower/ Shower holder Material: Brass Shower Accessories Material: Brass LED Light: Need to Connect Power LED Light Color: 64 Color Shower Hose Length: 1.5M AC: 100-265V 50/60Hz